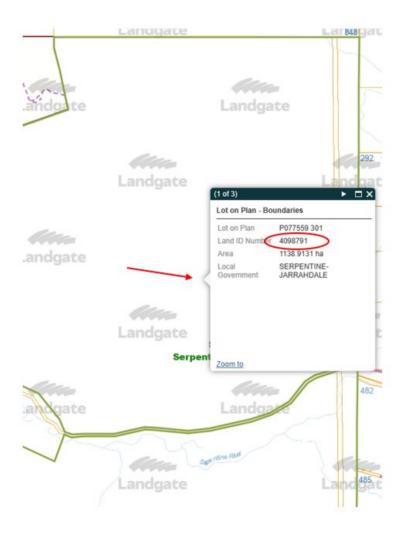

Map Viewer Plus will open in a new tab. Please read and agree to the Terms of Use presented on open.

Once Map Viewer Plus has opened, navigate to the land of interest and click within it's boundaries.

A dialogue box will open that displays the Land ID Number for the parcel of land. Copy or note down this number.