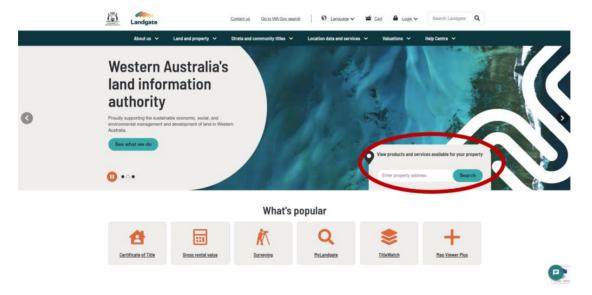

### Searching from the Website

From the <u>Landgate Home Page</u> enter the property street address of interest in the "View products and services available for your property" field

Landgate's Address Verification Service will provide street address options based on your entry. Select the appropriate address once the option has presented.

If your address is not presented as an option, you may be required to search the property using alternative options presented under **Searching in Land Enquiry Services** from this guide.

Selecting an address will proceed to a Landgate Products page where products applicable to the property searched will be presented. Products can be submitted to your cart by selecting "Add to cart" beneath the appropriate product of interest.