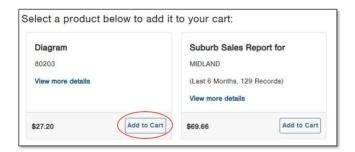

Once on the Plan Details screen, you will see some information on the left-hand side and a Map Viewer Plus image on the right. Use these details to help confirm you have the correct plan.

Scroll down the page to see the product tiles available and select the Plan product by clicking add to cart. You are ready to complete your order.