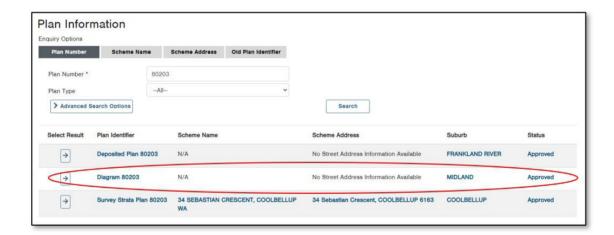

### Continue to the Plan Details Screen

Once the results appear on the screen, you will need to select the property you wish to see more details on. You can click on the result line, including the arrow button.