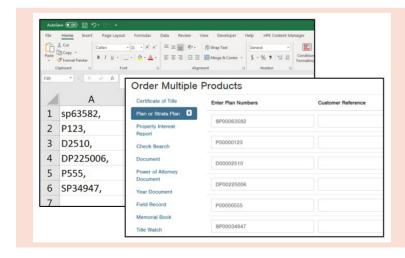

#### DID YOU KNOW?

If you have a list of plans or Strata Plans separated by commas, you can copy and paste them into the Order Multiple Products screen.

Land Enquiry Services automatically separates each product into a new