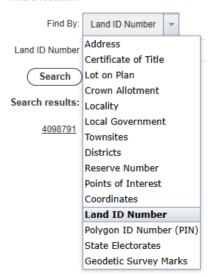

Select the Search icon in the top right of the page:

In the "Find By" drop down, select "Land ID Number" Find a location:

1: Enter the Land ID Number from the Parcel of interest and select Search.

2: Under Search Result select the Land ID Number: