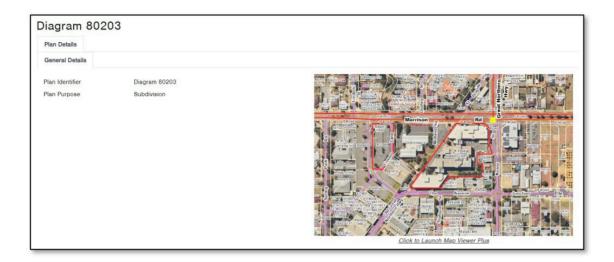

Once on the Plan Details screen, you will see some information on the left-hand side and a Map Viewer Plus image on the right. Use these details to help confirm you have the correct plan.

Scroll down the page to see the product tiles available and select the Plan product by clicking add to cart. You are ready to complete your order.