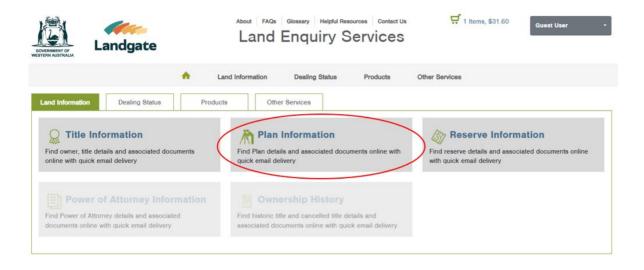

## **Searching in Land Enquiry Services**

Open Land Enquiry Services and select 'Plan Information'.

Select the desired enquiry option to search the criteria you have available and then select 'search'.