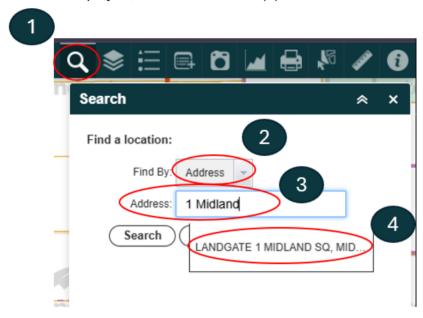

#### **Searching with an Address**

With Map Viewer Plus Open, Select the Search Icon (1), Selected Find by Address (2), type the address of the property of interest (3) the Address Verification System will prompt available addresses, once the address of interest is displayed, select the address (4)