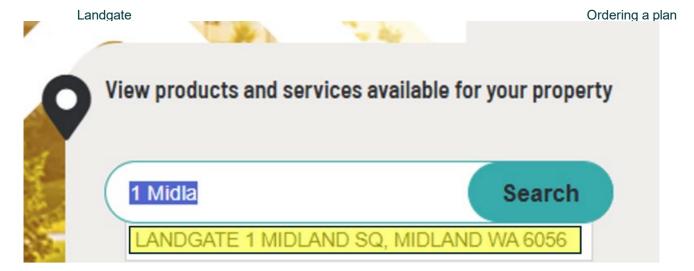

### Searching from the Website

From the <u>Landgate Home Page</u> enter the property street address of interest in the "View products and services available for your property" field

Landgate's Address Verification Service will provide street address options based on your entry. Select the appropriate address once the option has presented.

If your address is not presented as an option, you may be required to search the property using alternative options presented under **Searching in Land Enquiry Services** from this guide.

Selecting an address will proceed to a Landgate Products page where products applicable to the property searched will be presented. Products can be submitted to your cart by selecting "Add to cart" beneath the appropriate product of interest.