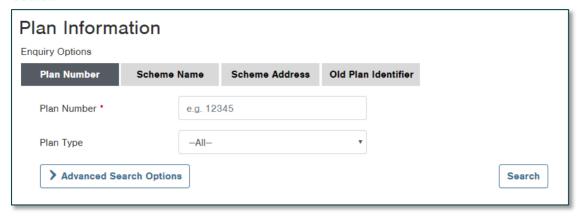

## **Searching in Land Enquiry Services**

Open Land Enquiry Services and select 'Plan Information'.

Select the desired enquiry option to search the criteria you have available and then select 'search'.