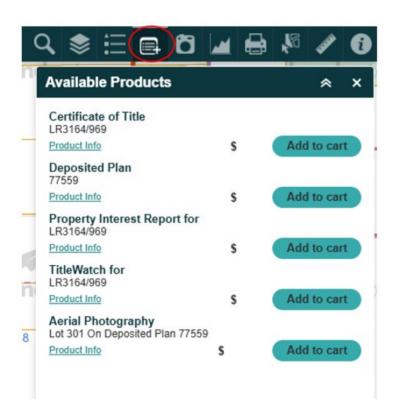

#### **Adding Products to Cart**

If "Available Products does not automatically present, select the Available icons tab and add required product to cart.