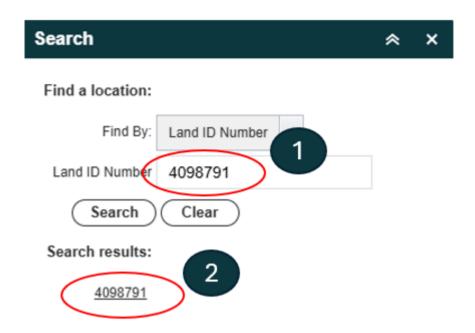

Select the Search icon in the top right of the page:

In the "Find By" drop down, select "Land ID Number" Find a location:

1: Enter the Land ID Number from the Parcel of interest and select Search.

2: Under Search Result select the Land ID Number: