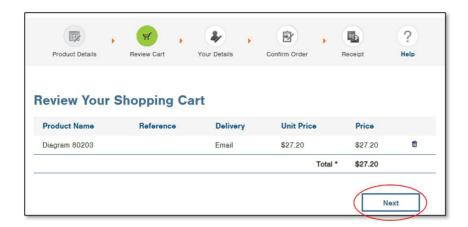

### **Completing Your Order**

Click onto the cart icon at the top of the page to view the items you have added to your order.

Select Next, enter your payment details and ensure they are correct before proceeding to the confirmation screen.