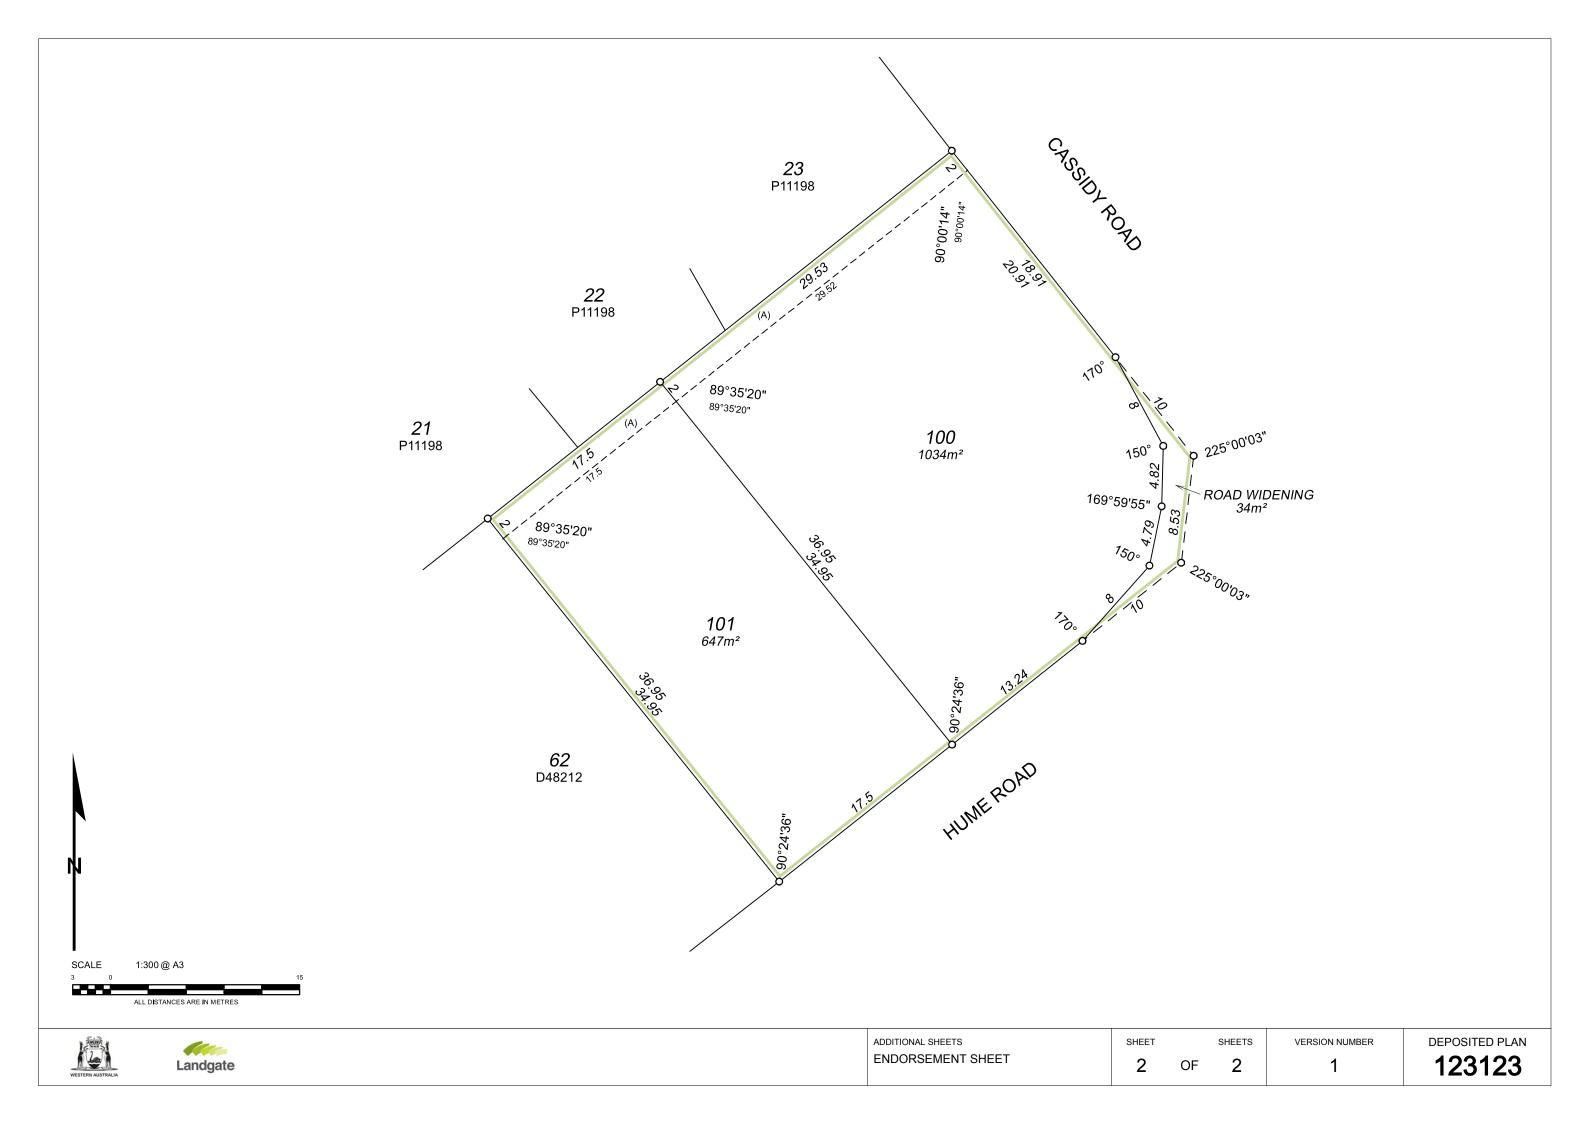

### Plan Heading

Lots 100-101 and Road Widening

| Road Name    | Locality |
|--------------|----------|
| CASSIDY ROAD | THORNLIE |

### Former Tenure

| New Lot / Land | Parent Plan Number | Parent Lot Number | Title Reference | Parent Subject Land Description |
|----------------|--------------------|-------------------|-----------------|---------------------------------|
| 100            | P11198             | PT LOT 24         | 1406-622        |                                 |
| 101            | D48212             | LOT 61            | 1407-67         |                                 |
|                | P11198             | PT LOT 24         | 1406-622        |                                 |

#### New Interests

| Subject | Purpose             | Statutory Reference       | Origin    | Land Burdened | Benefit To       | Comments |
|---------|---------------------|---------------------------|-----------|---------------|------------------|----------|
| (A)     | EASEMENT (Drainage) | SEC. 136C OF THE TLA 1893 | THIS PLAN | LOTS 100-101  | CITY OF GOSNELLS |          |